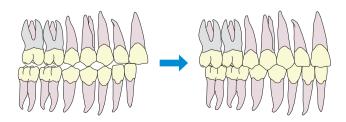

improper bite

proper bite

#### Proper bite

The BBC moves your lower jaw in the right position, so that your teeth bite properly. For this removable brace to work, you as the patient will have to actively cooperate.