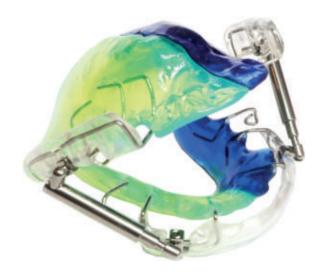

# BioBiteCorrector® Twin

The removable dental brace for overbite correction

# The removable dental brace for overbite correction

The BioBite**Corrector® Twin** is a dental brace, also known as a functional orthodontic appliance.

This version of the BioBiteCorrector® Twin brace is a removable appliance designed to correct an overbite. An overbite means your lower jaw is too far back, relative to your upper jaw, and your teeth do not bite properly.

## • High wearing comfort

The brace is made of two parts to ensure high wearing comfort. The two bases in the upper and lower jaws are firmly held in place. This leads to optimal wearing and speaking comfort and makes the treatment very successful.

# • Biocompatible material

The BBC telescope is made entirely of titanium and laser-welded.