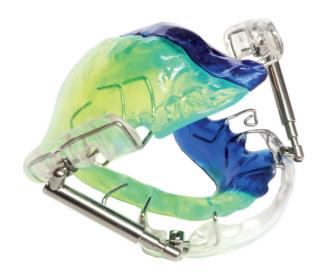

# BioBiteCorrector® Twin

The removable dental brace for overbite correction

# The removable dental brace for overbite correction

The BioBite**Corrector® Twin** is a dental brace, also known as a functional orthodontic appliance.

This version of the BioBiteCorrector® Twin brace is a removable appliance designed to correct an overbite. An overbite means your lower jaw is too far back, relative to your upper jaw, and your teeth do not bite properly.

# • High wearing comfort

The brace is made of two parts to ensure high wearing comfort. The two bases in the upper and lower jaws are firmly held in place. This leads to optimal wearing and speaking comfort and makes the treatment very successful.

## • Biocompatible titanium

The BBC telescope is made entirely of titanium and laser-welded. The fixing screws and spacers are also made of titanium.