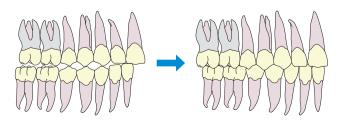

improper bite

proper bite

## • Proper bite

The BBC moves your lower jaw in the right position, so that your teeth bite properly. For this removable brace to work, you as the patient will have to actively cooperate.