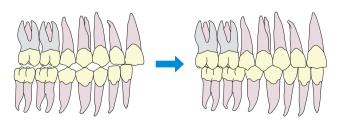

# The easy way to correct an overbite in combination with a fixed dental brace

This version of the BioBiteCorrector® (BBC) brace is used when patients already wear a dental brace fixed with brackets.

The BioBiteCorrector® brace is designed to correct an overbite. An overbite means your lower jaw is too far back, relative to your upper jaw, and your teeth do not bite properly.

improper bite

proper bite