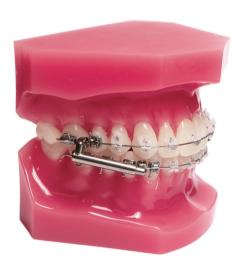

# The easy way to correct an overbite in combination with a fixed dental brace

This version of the BioBiteCorrector® (BBC) brace is used when patients already wear a dental brace fixed with brackets.

The BioBiteCorrector® brace is designed to correct an overbite. An overbite means your lower jaw is too far back, relative to your upper jaw, and your teeth do not bite properly.