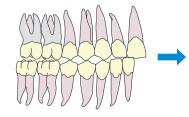

te means your lower jaw is too far back, relative to your upper jaw, and your teeth do not bite properly.

## **Advantages:**

- Quick Result
- The appliance does not require any active cooperation and works 24 hours a day; this is why it is so successful.
- Modern digital CAD/CAM technology
- The extremely flat and slender design ensures high wearing and speaking comfort. The metal base makes the appliance very sturdy.
- Biocompatible titanium
- The BBC telescope is made entirely of titanium and laser-welded.
- Proper bite
- The BBC moves your lower jaw in the right position, so that your teeth bite properly.
- Shorter bracket wearing time
- The appliance corrects your lower jaw position before treatment with a brace fixed by brackets. This will shorten the treatment time with brackets.





improper bite

proper bite