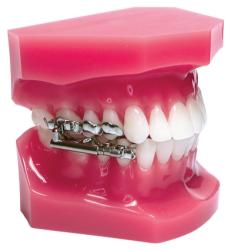

## BioBiteCorrector® Herbst

The fixed dental brace for overbite correction

The BioBite**Corrector® Herbst** is a dental brace, also known as a functional orthodontic appliance, and the modern version of the well-known Herbst hinge.

This version of the BioBite**Corrector**<sup>®</sup> **Herbst** is a sturdy and fixed appliance designed to correct an overbite. An overbite means your lower jaw is too far back, relative to your upper jaw, and your teeth do not bite properly.

## **Advantages:**

- Quick Result
- The appliance does not require any active cooperation and works 24 hours a day; this is why it is so successful.
- Modern digital CAD/CAM technology
- The extremely flat and slender design ensures high wearing and speaking comfort. The metal base makes the appliance very sturdy.
- Biocompatible titanium
- The BBC telescope is made entirely of titanium and laser-welded.
- Proper bite
- The BBC moves your lower jaw in the right position, so that your teeth bite properly.
- Shorter bracket wearing time
- The appliance corrects your lower jaw position before treatment with a brace fixed by brackets. This will shorten the treatment time with brackets.