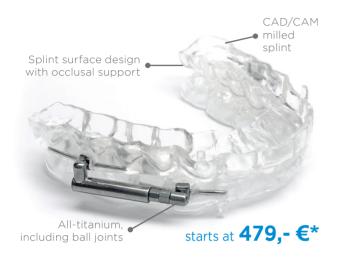

### BioBiteCorrector® Sleep Appliance

# The anti-snoring device with a titanium ball-joint hinge

## **Advantages:**

- Anti-snoring hinge made completely of titanium
- Biocompatible and hypoallergenic
- Thermoactive flexibility
- MMA-free (0% residual monomer)
- Self-adjusting with memory effect
- Low-level vertical bite opening
- Infinitely variable calibration
- Calibrated activation with spacer
- High wearing comfort thanks to ball joints
- Digital 3D-Design (CAD/CAM)
- Splint surface design with occlusal support
- Reliable BioBiteCorrector® hinge benefits
- Premium-quality milled splints
- High wearing comfort thanks to flat design

### **Digital workflow:**

We manufacture our devices in Germany, using intraoral scans or plaster models and both digital and conventional techniques.

The BioBite**Corrector® Sleep Appliance** is designed digitally, using 3D software. Then the splints are milled (CAD/CAM process).