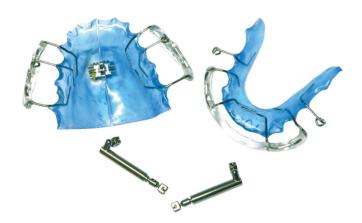

# BioBiteCorrector® Herbst Appliance The CAD/CAM BBC Herbst

starts at **499,- €\*** 