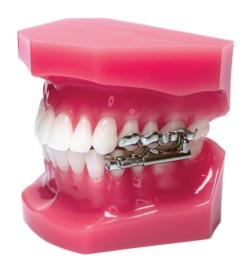

## BioBiteCorrector® Twin Appliance

### The modern functional appliance

starts at **359,- €\*** 

### **Advantages:**

- Digital 3D design
- Metal-3D printing
- High wearing comfort thanks to flat BBC SA design
- Construction bite is not required
- All BBC components can be replaced chairside
- Reliable BioBiteCorrector® hinge benefits