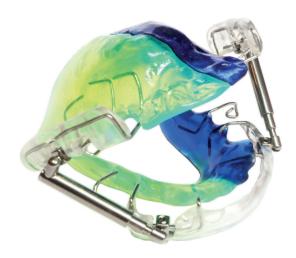

# BioBiteCorrector® Herbst Appliance The CAD/CAM BBC Herbst

starts at **499,- €\*** 

The BioBiteCorrector® Herbst Appliance is designed digitally, using 3D software. In a Metal-3D printing process (CAM / laser melting) the appliance is printed.