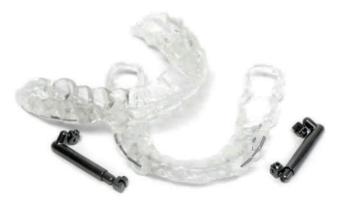

### BioBiteCorrector Sleep Appliance

The anti-snoring device with a titanium ball-joint hinge

starts at € 449,- \*

BBC-Orthotec GmbH Innsbrucker Str. 2 83435 Bad Reichenhall

Tel 08651 9650099 Fax 08651 9650098 E-Mail: lab@bbc-orthotec.de

### **Advantages**

- Anti-snoring hinge made completely of titanium
- Biocompatible and hypoallergenic
- Low-level vertical bite opening
- Direct adjustability
- High wearing comfort thanks to ball joints
- Digital 3D design
- Splint surface design with occlusal support
- Reliable BioBiteCorrector hinge benefits
- Premium-quality milled splints
- High wearing comfort thanks to flat design
- High effectiveness