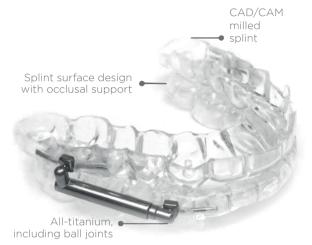

### BioBiteCorrector Sleep Appliance

The anti-snoring device with a titanium ball-joint hinge

starts at € 449,- \*

BBC-Orthotec GmbH Innsbrucker Str. 2 83435 Bad Reichenhall

Tel 08651 9650099 Fax 08651 9650098 E-Mail: lab@bbc-orthotec.de

### **Advantages**

- Anti-snoring hinge made completely of titanium
- Biocompatible and hypoallergenic
- Low-level vertical bite opening
- Direct adjustability
- High wearing comfort thanks to ball joints
- Digital 3D design
- Splint surface design with occlusal support
- Reliable BioBiteCorrector hinge benefits
- Premium-quality milled splints
- High wearing comfort thanks to flat design
- High effectiveness

#### **Digital workflow:**

We manufacture our devices in Germany, using intraoral scans or plaster models and both digital and conventional techniques.

The BioBite**Corrector Sleep Appliance** is designed digitally, using 3D software. Then the splints are milled (CAD/CAM process).