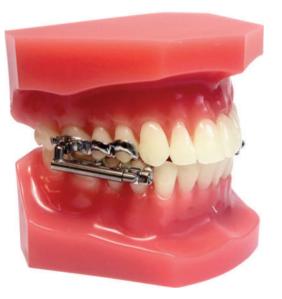

## BioBiteCorrector® Herbst

The custom-cast splint appliance

starts at **€ 449,- \*** 

\* All prices excl. 7% VAT, valid from 1 Jan. 2019. **BBC-Orthotec LAB** is a laboratory specialising in devices for orthodontics and dental sleep medicine. We manufacture orthodontic and anti-snoring appliances based on our innovative products.

The BioBite**Corrector Herbst Appliance** is designed using 3D software (CAD). In a 3D printing process, the bands including the BBC attachments are printed in castable resin and then cast in metal.

The custom-cast Herbst appliance