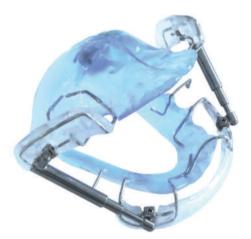

### **Advantages**

The BioBiteCorrector MS & SP can be unscrewed from the Schwartz plate and later fixed to a multi-bracket appliance on the same patient

- Construction bite is not required
- Without lateral occlusal pads, for easy deep bite correction and higher wearing comfort
- Does not cause any tongue space restriction, so that speaking comfort is higher
- Also available as a milled splint
- Reliable BioBiteCorrector hinge benefits