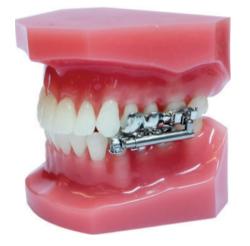

### BioBiteCorrector Twin appliance

The modern functional appliance

starts at € 449,- \*

starts at € 379,- \*

# Advantages

- Digital 3D design
- High wearing comfort thanks to flat BBC SA design
- Construction bite is not required
- All BBC components can be replaced chairside
- Reliable BioBiteCorrector hinge benefits